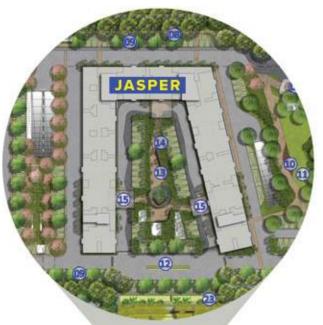

## **MASTERPLAN**



## LEGEND 01 ENTRY 02 EXIT

| 03 | GUARD ROOM                                                         |
|----|--------------------------------------------------------------------|
| 04 | FEATURE WALL                                                       |
| 05 | REFLECTIVE WATER BODY                                              |
| 06 | ARRIVAL COURT                                                      |
| 07 | WAITING AREA                                                       |
| 08 | PERIPHERAL WALKWAY                                                 |
| 09 | PARKING                                                            |
| 10 | LAWN WITH SEATING                                                  |
| 11 | PATHWAY                                                            |
| 12 | MED