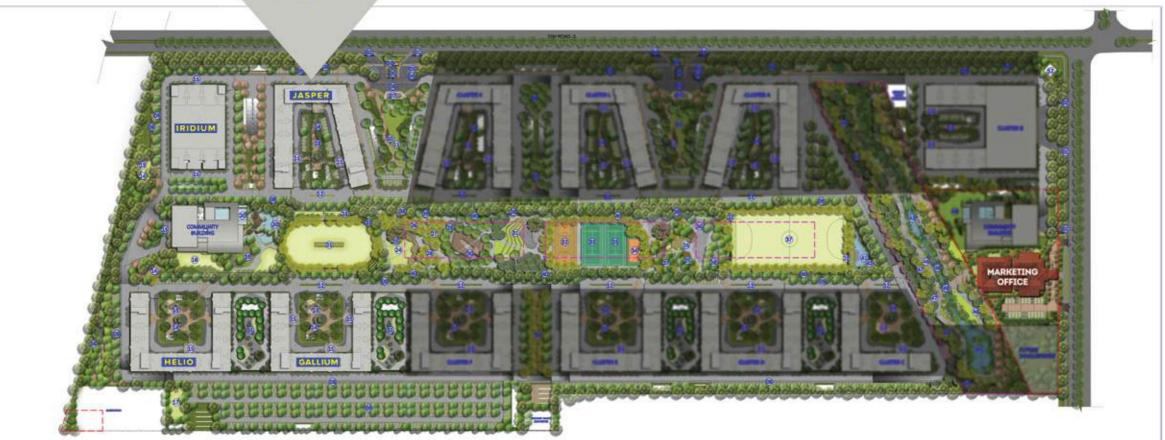

## **MASTERPLAN**

## LEGEND 01 ENTRY 02 EXIT

| 03 | GUARD ROOM                                                         |
|----|--------------------------------------------------------------------|
| 04 | FEATURE WALL                                                       |
| 05 | REFLECTIVE WATER BODY                                              |
| 06 | ARRIVAL COURT                                                      |
| 07 | WAITING AREA                                                       |
| 08 | PERIPHERAL WALKWAY                                                 |
| 09 | PARKING                                                            |
| 10 | LAWN WITH SEATING                                                  |
| 11 | PATHWAY                                                            |
| 12 | MEDIAN WITH TOWER SIGNAGE                                          |
|    | TOODLERS PLAY AREA                                                 |
| 14 | SEATING COURT                                                      |
| 15 | DROP OFF AREA                                                      |
| 16 | WOODLAND WITH HAMMOCKS                                             |
|    | PET PARK                                                           |
| 18 | CLUB SPILL OUT LAWN                                                |
| 19 | MOUND WITH STEPS AND SEATS                                         |
| 20 | MULTI-LEVEL POOL                                                   |
| 21 | MINI CRICKET FIELD                                                 |
| 22 | SPECTATOR SEATING STAND                                            |
| 23 | PRACTICE CRICKET PITCHES                                           |
|    | KIDS' PLAY LAWN WITH MOUNDS                                        |
| 25 | PLAY PLATFORMS                                                     |
| 26 | SAND PIT                                                           |
|    | 03 04 05 06 07 08 09 10 11 12 13 14 15 16 17 18 19 20 12 22 32 425 |

| 27  | PLANTED PLAY AREA                     |
|-----|---------------------------------------|
| 28  | OUTDOOR GYM                           |
| 29  | COMMUNITY FARMING                     |
| 30  | FARM CAFE                             |
| 31  | AMPHITHEATER                          |
| 32  | BASKETBALL COURT                      |
| 33  | TENNIS COURT                          |
| 34  | VOLLEYBALL COURT                      |
| 35  | SKATING RINK                          |
| 36  | SKATE PARK                            |
| 37  | FOOTBALL FIELD                        |
| 38  | PLANTED BERM                          |
| 39  | RAMP/STEPS FROM THE NORTHERN CLUSTERS |
| -40 | BIO SWALE                             |
| 41  | RETENTION POND                        |
| 42  | POND SIDE DECK                        |
| 43  | STORM WATER STREAM                    |
| 44  | BERM WITH BUTTERFLY GARDEN            |
| 45  | RAMP IN BERM                          |
| 46  | MULCH PATHWAY                         |
| 47  | STEPS EMBEDDED IN MOUND               |
| 48  | STEPPING STONES                       |
| 49  | MINI GOLF PUTTING GREEN               |
| 50  | LANDSCAPE SPINE WITH AROMATIC PLANTS  |
| 51  | LANDSCAPED TERRACES                   |
| 52  | CLOCK TOWER                           |
|     |                                       |

PARKS AND OPEN SPACES
CIVIC AMENITIES